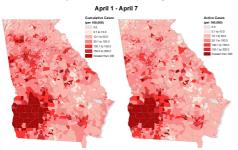

### Cumulative and Active COVID-19 Cases per 100,000 Population by Week and Block Group - Georgia

# Cumulative and Active COVID-19 Cases per 100,000 Population in Two Week Periods by Block Group -

Population in Two Week Periods by Block Group Georgia

These maps are two means of portraying the burden of
COVID-19 in Georgia. The cumulative case rate maps show
which areas of Georgia have been the hardest hit by COVID19 based on the total number of cases. The active case rate
maps depict which areas of Georgia are currently facing the
greatest burden of COVID-19 based on recently diagnosed
cases and individuals who may still be infectious.