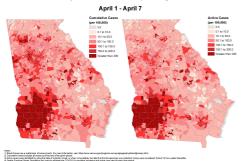

## Cumulative and Active COVID-19 Cases per 100,000 Population in Two Week Periods by Block Group -Georgia

Population in Two Week Periods by Block Group -Georgia These maps are two means of portraying the burden of COVID-19 in Georgia. The cumulative case rate maps show which areas of Georgia have been the hardest hit by COVID-19 based on the total number of cases. The active case rate maps depict which areas of Georgia are currently facing the greatest burden of COVID-19 based on recently diagnosed cases and individuals who may still be infectious.