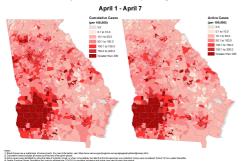

## Cumulative and Active COVID-19 Cases per 100,000 Population in Two Week Periods by Block Group -Georgia

Population in Two Week Periods by Block Group -Georgia These maps are two means of portraying the burden of COVID-19 in Georgia. The cumulative case rate maps show which areas of Georgia have been the hardest hit by COVID-19 based on the total number of cases. The active case rate maps depict which areas of Georgia are currently facing the greatest burden of COVID-19 based on recently diagnosed cases and individuals who may still be infectious.