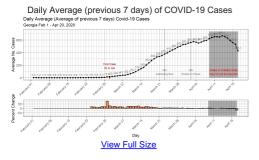

Daily Average (previous 7 days) of COVID-19 Deaths Daily Average (Average of previous 7 days) Covid-19 Deaths Georgia Feb 1- Apr 20, 2020

...