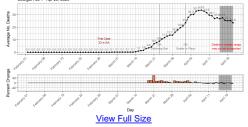

Daily Average (previous 7 days) of COVID-19 Deaths Daily Average (Average of previous 7 days) Covid-19 Deaths Georgia Feb 1- Apr 20, 2020

...