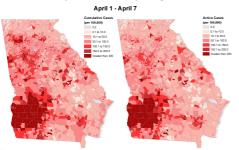

## Cumulative and Active COVID-19 Cases per 100,000 Population by Week and Block Group - Georgia

Makes:

\*\*Black Chaupy are a subdivision of cereus, track. For more information, user https://www.cereus.gov/programs-soveys/peographysibios/tigiosary/thmi.

## Cumulative and Active COVID-19 Cases per 100,000 Population in Two Week Periods by Block Group -

Population in Two Week Periods by Block Group Georgia

These maps are two means of portraying the burden of
COVID-19 in Georgia. The cumulative case rate maps show
which areas of Georgia have been the hardest hit by COVID19 based on the total number of cases. The active case rate
maps depict which areas of Georgia are currently facing the
greatest burden of COVID-19 based on recently diagnosed
cases and individuals who may still be infectious.