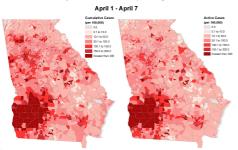

## Cumulative and Active COVID-19 Cases per 100,000 Population by Week and Block Group - Georgia

# Cumulative and Active COVID-19 Cases per 100,000 Population in Two Week Periods by Block Group -

Population in Two Week Periods by Block Group Georgia

These maps are two means of portraying the burden of
COVID-19 in Georgia. The cumulative case rate maps show
which areas of Georgia have been the hardest hit by COVID19 based on the total number of cases. The active case rate
maps depict which areas of Georgia are currently facing the
greatest burden of COVID-19 based on recently diagnosed
cases and individuals who may still be infectious.