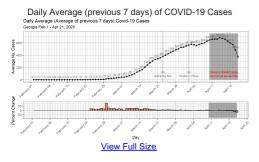

se trend data are impacted by a reporting lag that varies based on how the case is reported to public health and are subject to change.

...

Confirmed deaths of COVID-19 cases by date of death. Please note that these data represent our most current understanding of case deaths at the time of report. The most recent days of these trend data are impacted by a reporting lag that varies based on how the case is reported to public health and are subject to change. Cumulative confirmed deaths of COVID-19 cases by date of death. Please note that these data represent our most current understanding of case deaths at the time of report. The most recent days of these trend data are impacted by a reporting lag that varies based on how the case is reported to public health and are subject to change.



Daily Average (previous 7 days) of COVID-19 Deaths Daily Average (Average of previous 7 days) Covid-19 Deaths Georgia Feb 1 - Apr 21, 2020



....

## COVID-19 Cases in Georgia by Race and Ethnicity

| Race                                  | Ethnicity               | Cases | Deaths |
|---------------------------------------|-------------------------|-------|--------|
| Black Or African<br>American          | Hispanic/Latino         | 109   | 4      |
| Black Or African<br>American          | Non-<br>Hispanic/Latino | 5123  | 422    |
| Black Or African<br>American          | Unknown                 | 1213  | 16     |
| White                                 | Hispanic/Latino         | 556   | 15     |
| White                                 | Non-<br>Hispanic/Latino | 3608  | 309    |
| W