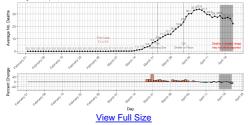

Confirmed deaths of COVID-19 cases by date of death. Please note that these data represent our most current understanding of case deaths at the time of report. The most recent days of these trend data are impacted by a reporting lag that varies based on how the case is reported to public health and are subject to change. Cumulative confirmed deaths of COVID-19 cases by date of death. Please note that these data represent our most current understanding of case deaths at the time of report. The most recent days of these trend data are impacted by a reporting lag that varies based on how the case is reported to public health and are subject to change.



Daily Average (previous 7 days) of COVID-19 Deaths Daily Average (Average of previous 7 days) Covid-19 Deaths Georgia Feb 1 - Apr 21, 2020



....

## COVID-19 Cases in Georgia by Race and Ethnicity

| Race                                  | Ethnicity               | Cases | Deaths |
|---------------------------------------|-------------------------|-------|--------|
| Black Or African<br>American          | Hispanic/Latino         | 109   | 4      |
| Black Or African<br>American          | Non-<br>Hispanic/Latino | 5123  | 422    |
| Black Or African<br>American          | Unknown                 | 1213  | 16     |
| White                                 | Hispanic/Latino         | 556   | 15     |
| White                                 | Non-<br>Hispanic/Latino | 3608  | 309    |
| White                                 | Unknown                 | 744   | 11     |
| American<br>Indian/Native<br>American | Hispanic/Latino