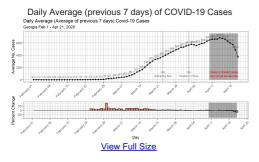

## Georgia Department of Public Health COVID-19 Daily Status Report For: 04/22/2020

These data represent confirmed cases of COVID-19 reported to the Georgia Department of Public Health as of 04/22/2020 18:28:07. A confirmed case is defined as a person who has tested positive for 2019 novel coronavirus.