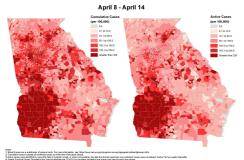

Cumulative and Active COVID-19 Cases per 100,000 Population by Week and Block Group - Georgia

## Cumulative and Active COVID-19 Cases per 100,000 Population in Two Week Periods by Block Group -

| COVID-19 Confirmed Cases: | No. Cases (%) |
|---------------------------|---------------|
| Total                     | 21102 (100%)  |
| Hospitalized              | 4018 (19.04%) |
| Deaths                    | 846 (4.01%)   |