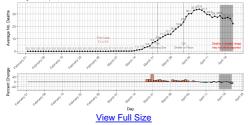

Cumulative and Active COVID-19 Cases per 100,000 Population by Week and Block Group - Georgia