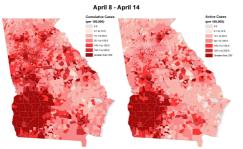

### Cumulative and Active COVID-19 Cases per 100,000 Population by Week and Block Group - Georgia

# Cumulative and Active COVID-19 Cases per 100,000 Population in Two Week Periods by Block Group -

Population in Two Week Periods by Block Group - Georgia

These maps are two means of portraying the burden of COVID-19 in Georgia. The cumulative case rate maps show which areas of Georgia have been the hardest hit by COVID-19 based on the total number of cases. The active case rate maps depict which areas of Georgia are currently facing the greatest burden of COVID-19 based on recently diagnosed cases and individuals who may still be infectious.