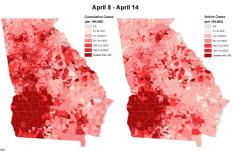

## Cumulative and Active COVID-19 Cases per 100,000 Population by Week and Block Group - Georgia

# Cumulative and Active COVID-19 Cases per 100,000 Population in Two Week Periods by Block Group -

Population in Two Week Periods by Block Group - Georgia

These maps are two means of portraying the burden of COVID-19 in Georgia. The cumulative case rate maps show which areas of Georgia have been the hardest hit by COVID-19 based on the total number of cases. The active case rate maps depict which areas of Georgia are currently facing the greatest burden of COVID-19 based on recently diagnosed cases and individuals who may still be infectious.