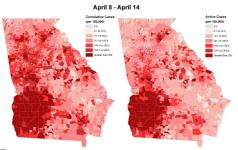

## Cumulative and Active COVID-19 Cases per 100,000 Population by Week and Block Group - Georgia

# Cumulative and Active COVID-19 Cases per 100,000 Population in Two Week Periods by Block Group -

Population in Two Week Periods by Block Group - Georgia

These maps are two means of portraying the burden of COVID-19 in Georgia. The cumulative case rate maps show which areas of Georgia have been the hardest hit by COVID-19 based on the total number of cases. The active case rate maps depict which areas of Georgia are currently facing the greatest burden of COVID-19 based on recently diagnosed cases and individuals who may still be infectious.