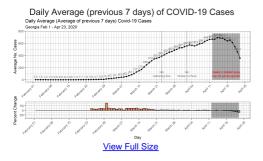

Confirmed cases of COVID-19 by date of earliest known sign of illness. Please note that these data represent our most current understanding of the cases at the time of report. The most recent days of these trend data are impacted by a reporting lag that varies based on how the case is reported to public health and are subject to change.

Cumulative confirmed cases of COVID-19 by date of earliest known sign of illness. Please note that these data represent our most current understanding of the cases at the time of report. The most recent days of these trend data are impacted by a reporting lag that varies based on how the case is reported to public health and are subject to change.