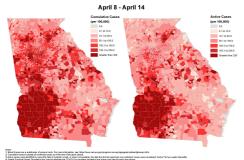

Cumulative and Active COVID-19 Cases per 100,000 Population by Week and Block Group - Georgia