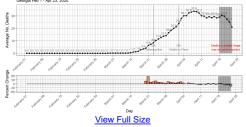

Daily Average (previous 7 days) of COVID-19 Deaths Daily Average (Average of previous 7 days) Covid-19 Deaths George Feb 1 - Apr 23, 2020

....