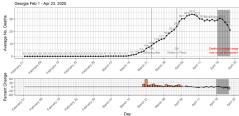

Daily Average (previous 7 days) of COVID-19 Deaths
Daily Average (Average of previous 7 days) Covid-19 Deaths
Georgia Feb 1 - Apr 23, 2020

View Full Size