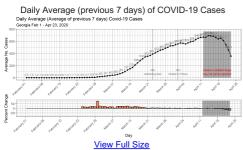

Daily Average (previous 7 days) of COVID-19 Deaths
Daily Average (Average of previous 7 days) Covid-19 Deaths
Georgia Feb 1 - Apr 23, 2020

View Full Size