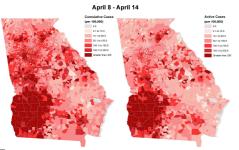

## Cumulative and Active COVID-19 Cases per 100,000 Population by Week and Block Group - Georgia

# Cumulative and Active COVID-19 Cases per 100,000 Population in Two Week Periods by Block Group -

Population in Two Week Periods by Block Group - Georgia

These maps are two means of portraying the burden of COVID-19 in Georgia. The cumulative case rate maps show which areas of Georgia have been the hardest hit by COVID-19 based on the total number of cases. The active case rate maps depict which areas of Georgia are currently facing the greatest burden of COVID-19 based on recently diagnosed cases and individuals who may still be infectious.