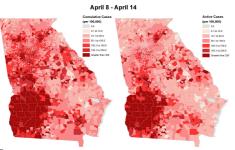

## Cumulative and Active COVID-19 Cases per 100,000 Population by Week and Block Group - Georgia

# Cumulative and Active COVID-19 Cases per 100,000 Population in Two Week Periods by Block Group -

Population in Two Week Periods by Block Group - Georgia

These maps are two means of portraying the burden of COVID-19 in Georgia. The cumulative case rate maps show which areas of Georgia have been the hardest hit by COVID-19 based on the total number of cases. The active case rate maps depict which areas of Georgia are currently facing the greatest burden of COVID-19 based on recently diagnosed cases and individuals who may still be infectious.