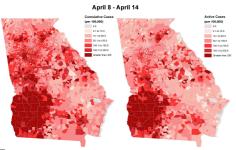

## Cumulative and Active COVID-19 Cases per 100,000 Population by Week and Block Group - Georgia

# Cumulative and Active COVID-19 Cases per 100,000 Population in Two Week Periods by Block Group -

Population in Two Week Periods by Block Group - Georgia

These maps are two means of portraying the burden of COVID-19 in Georgia. The cumulative case rate maps show which areas of Georgia have been the hardest hit by COVID-19 based on the total number of cases. The active case rate maps depict which areas of Georgia are currently facing the greatest burden of COVID-19 based on recently diagnosed cases and individuals who may still be infectious.