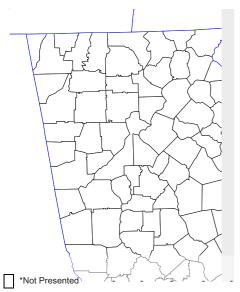

### Cumulative and Active COVID-19 Cases per 100,000 Population by Week and Block Group - Georgia

# Cumulative and Active COVID-19 Cases per 100,000 Population in Two Week Periods by Block Group -

Population in Two Week Periods by Block Group - Georgia

These maps are two means of portraying the burden of COVID-19 in Georgia. The cumulative case rate maps show which areas of Georgia have been the hardest hit by COVID-19 based on the total number of cases. The active case rate maps depict which areas of Georgia are currently facing the greatest burden of COVID-19 based on recently diagnosed cases and individuals who may still be infectious.