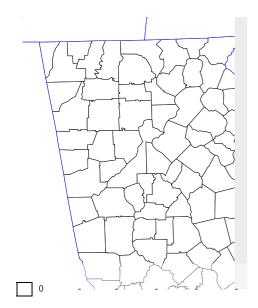

### Cumulative and Active COVID-19 Cases per 100,000 Population by Week and Block Group - Georgia

# Cumulative and Active COVID-19 Cases per 100,000 Population in Two Week Periods by Block Group -

Population in Two Week Periods by Block Group - Georgia

These maps are two means of portraying the burden of COVID-19 in Georgia. The cumulative case rate maps show which areas of Georgia have been the hardest hit by COVID-19 based on the total number of cases. The active case rate maps depict which areas of Georgia are currently facing the greatest burden of COVID-19 based on recently diagnosed cases and individuals who may still be infectious.