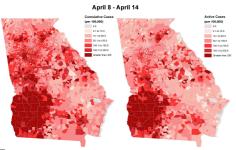

### Cumulative and Active COVID-19 Cases per 100,000 Population by Week and Block Group - Georgia

# Cumulative and Active COVID-19 Cases per 100,000 Population in Two Week Periods by Block Group -

Population in Two Week Periods by Block Group - Georgia

These maps are two means of portraying the burden of COVID-19 in Georgia. The cumulative case rate maps show which areas of Georgia have been the hardest hit by COVID-19 based on the total number of cases. The active case rate maps depict which areas of Georgia are currently facing the greatest burden of COVID-19 based on recently diagnosed cases and individuals who may still be infectious.