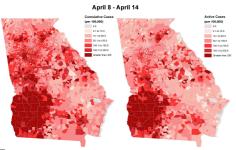

### Cumulative and Active COVID-19 Cases per 100,000 Population by Week and Block Group - Georgia

# Cumulative and Active COVID-19 Cases per 100,000 Population in Two Week Periods by Block Group -

Population in Two Week Periods by Block Group Georgia

These maps are two means of portraying the burden of
COVID-19 in Georgia. The cumulative case rate maps show
which areas of Georgia have been the hardest hit by COVID19 based on the total number of cases. The active case rate
maps depict which areas of Georgia are currently facing the
greatest burden of COVID-19 based on recently diagnosed
cases and individuals who may still be infectious.