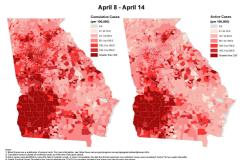

Cumulative and Active COVID-19 Cases per 100,000 Population by Week and Block Group - Georgia

## Cumulative and Active COVID-19 Cases per 100,000 Population in Two Week Periods by Block Group -

| COVID-19 Confirmed Cases: | No. Cases (%) |
|---------------------------|---------------|
| Total                     | 26261 (100%)  |
| Hospitalized              | 5048 (19.22%) |
| Deaths                    | 1132 (4.31%)  |