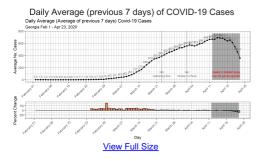

Daily Average (previous 7 days) of COVID-19 Deaths Daily Average (Average of previous 7 days) Covid-19 Deaths George Feb 1 - Apr 23, 2020

....