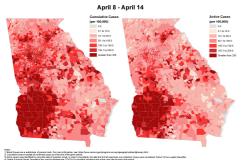

Cumulative and Active COVID-19 Cases per 100,000 Population by Week and Block Group - Georgia

## Cumulative and Active COVID-19 Cases per 100,000 Population in Two Week Periods by Block Group -Georgia

Population in Two Week Periods by Block Group -Georgia These maps are two means of portraying the burden of COVID-19 in Georgia. The cumulative case rate maps show which areas of Georgia have been the hardest hit by COVID-19 based on the total number of cases. The active case rate maps depict which areas of Georgia are currently facing the greatest burden of COVID-19 based on recently diagnosed cases and individuals who may still be infectious.