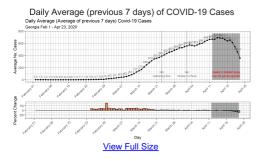

Confirmed cases of COVID-19 by date of earliest known sign of illness. Please note that these data represent our most current understanding of the cases at the time of report. The most recent days of these trend data are impacted by a reporting lag that varies based on how the case is reported to public health and are subject to change.