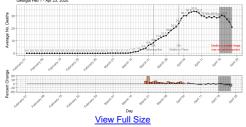

Confirmed deaths of COVID-19 cases by date of death. Please note that these data represent our most current understanding of case deaths at the time of report. The most recent days of these trend data are impacted by a reporting lag that varies based on how the case is reported to public health and are subject to change. Cumulative confirmed deaths of COVID-19 cases by date of death. Please note that these data represent our most current understanding of case deaths at the time of report. The most recent days of these trend data are impacted by a reporting lag that varies based on how the case is reported to public health and are subject to change.



Daily Average (previous 7 days) of COVID-19 Deaths Daily Average (Average of previous 7 days) Covid-19 Deaths George Feb 1 - Apr 23, 2020



....

## COVID-19 Cases in Georgia by Race and Ethnicity

| Race                                   | Ethnicity               | Cases | Deaths |
|----------------------------------------|-------------------------|-------|--------|
| Black Or African<br>American           | Hispanic/Latino         | 111   | 4      |
| Black Or African<br>American           | Non-<br>Hispanic/Latino | 8103  | 580    |
| Black Or African<br>American           | Unknown                 | 1940  | 20     |
| White                                  | Hispanic/Latino         | 1243  | 21     |
| White                                  | Non-<br>Hispanic/Latino | 6044  | 468    |
| White                                  | Unknown                 | 1111  | 12     |
| American<br>Indian/Native<br>American  | Hispanic/