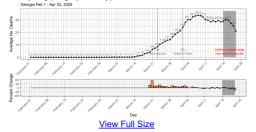

...

Confirmed deaths of COVID-19 cases by date of death. Please note that these data represent our most current understanding of case deaths at the time of report. The most recent days of these trend data are impacted by a reporting lag that varies based on how the case is reported to public health and are subject to change. Cumulative confirmed deaths of COVID-19 cases by date of death. Please note that these data represent our most current understanding of case deaths at the time of report. The most recent days of these trend data are impacted by a reporting lag that varies based on how the case is reported to public health and are subject to change.

Daily Average (previous 7 days) of COVID-19 Deaths Daily Average (Average of previous 7 days) Covid-19 Deaths