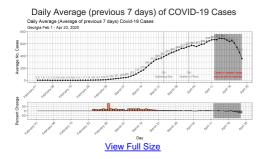

Confirmed cases of COVID-19 by date of earliest known sign of illness. Please note that these data represent our most current understanding of the cases at the time of report. The most recent days of these trend data are impacted by a reporting lag that varies based on how the case is reported to public health and are subject to change.