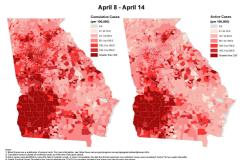

Cumulative and Active COVID-19 Cases per 100,000 Population by Week and Block Group - Georgia

## Cumulative and Active COVID-19 Cases per 100,000 Population in Two Week Periods by Block Group -Georgia

Population in Two Week Periods by Block Group -Georgia These maps are two means of portraying the burden of COVID-19 in Georgia. The cumulative case rate maps show which areas of Georgia have been the hardest hit by COVID-19 based on the total number of cases. The active case rate maps depict which areas of Georgia are currently facing the greatest burden of COVID-19 based on recently diagnosed cases and individuals who may still be infectious.