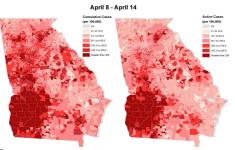

## Cumulative and Active COVID-19 Cases per 100,000 Population in Two Week Periods by Block Group -

Population in Two Week Periods by Block Group Georgia

These maps are two means of portraying the burden of
COVID-19 in Georgia. The cumulative case rate maps show
which areas of Georgia have been the hardest hit by COVID19 based on the total number of cases. The active case rate
maps depict which areas of Georgia are currently facing the
greatest burden of COVID-19 based on recently diagnosed
cases and individuals who may still be infectious.