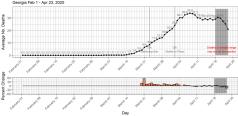

Daily Average (previous 7 days) of COVID-19 Cases
Daily Average (Average of previous 7 days) Covid-19 Cases
Georgia Feb 1 - Apr 23, 2020 View Full Size

Daily Average (previous 7 days) of COVID-19 Deaths
Daily Average (Average of previous 7 days) Covid-19 Deaths