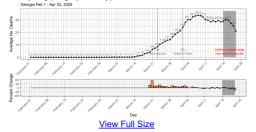

Daily Average (previous 7 days) of COVID-19 Deaths Daily Average (Average of previous 7 days) Covid-19 Deaths