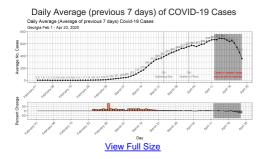

Daily Average (previous 7 days) of COVID-19 Deaths Daily Average (Average of previous 7 days) Covid-19 Deaths