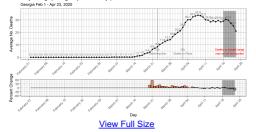

are subject to change.

...

Confirmed deaths of COVID-19 cases by date of death. Please note that these data represent our most current understanding of case deaths at the time of report. The most recent days of these trend data are impacted by a reporting lag that varies based on how the case is reported to public health and are subject to change. Cumulative confirmed deaths of COVID-19 cases by date of death. Please note that these data represent our most current understanding of case deaths at the time of report. The most recent days of these trend data are impacted by a reporting lag that varies based on how the case is reported to public health and are subject to change.



Daily Average (previous 7 days) of COVID-19 Deaths Daily Average (Average of previous 7 days) Covid-19 Deaths



## COVID-19 Cases in Georgia by Race and Ethnicity

| Race                                   | Ethnicity               | Cases | Deaths |
|----------------------------------------|-------------------------|-------|--------|
| Black Or African<br>American           | Hispanic/Latino         | 117   | 4      |
| Black Or African<br>American           | Non-<br>Hispanic/Latino | 8455  | 609    |
| Black Or African<br>American           | Unknown                 | 1973  | 19     |
| White                                  | Hispanic/Latino         | 1324  | 25     |
| White                                  | Non-<br>Hispanic/Latino | 6288  | 497    |
| White                                  | Unknown                 | 1150  | 10     |
| American<br>Indian/Native<br>American  | Hispanic/Latino