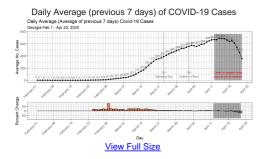

se trend data are impacted by a reporting lag that varies based on how the case is reported to public health and are subject to change.

...

Confirmed deaths of COVID-19 cases by date of death. Please note that these data represent our most current understanding of case deaths at the time of report. The most recent days of these trend data are impacted by a reporting lag that varies based on how the case is reported to public health and are subject to change. Cumulative confirmed deaths of COVID-19 cases by date of death. Please note that these data represent our most current understanding of case deaths at the time of report. The most recent days of these trend data are impacted by a reporting lag that varies based on how the case is reported to public health and are subject to change.



Daily Average (previous 7 days) of COVID-19 Deaths Daily Average (Average of previous 7 days) Covid-19 Deaths



## COVID-19 Cases in Georgia by Race and Ethnicity

| Race                                   | Ethnicity               | Cases | Deaths |
|----------------------------------------|-------------------------|-------|--------|
| Black Or African<br>American           | Hispanic/Latino         | 117   | 4      |
| Black Or African<br>American           | Non-<br>Hispanic/Latino | 8455  | 609    |
| Black Or African<br>American           | Unknown                 | 1973  | 19     |
| White                                  | Hispanic/Latino         | 1324  | 25     |
| White                                  | Non-<br>Hispanic/Latino | 6288  | 497    |
| White