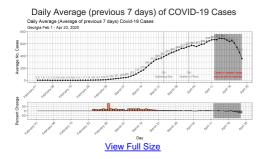

Confirmed cases of COVID-19 by date of earliest known sign of illness. Please note that these data represent our most current understanding of the cases at the time of report. The most recent days of these trend data are impacted by a reporting lag that varies based on how the case is reported to public health and are subject to change.

...

...

Cumulative confirmed cases of COVID-19 by date of earliest known sign of illness. Please note that these data represent our most current understanding of the cases at the time of report. The most recent days of these trend data are impacted by a reporting lag that varies based on how the case is reported to public health and are subject to change.