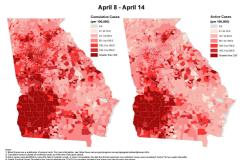

Cumulative and Active COVID-19 Cases per 100,000 Population by Week and Block Group - Georgia

## Cumulative and Active COVID-19 Cases per 100,000 Population in Two Week Periods by Block Group -

| COVID-19 Confirmed Cases: | No. Cases (%) |
|---------------------------|---------------|
| Total                     | 29582 (100%)  |
| Hospitalized              | 5465 (18.47%) |
| Deaths                    | 1258 (4.25%)  |