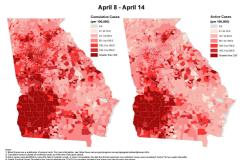

Cumulative and Active COVID-19 Cases per 100,000 Population by Week and Block Group - Georgia

## Cumulative and Active COVID-19 Cases per 100,000 Population in Two Week Periods by Block Group -

| COVID-19 Confirmed Cases: | No. Cases (%) |
|---------------------------|---------------|
| Total                     | 29852 (100%)  |
| Hospitalized              | 5542 (18.56%) |
| Deaths                    | 1294 (4.33%)  |