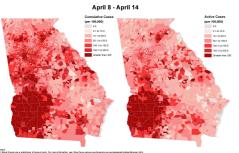

## Cumulative and Active COVID-19 Cases per 100,000 Population by Week and Block Group - Georgia

## Cumulative and Active COVID-19 Cases per 100,000 Population in Two Week Periods by Block Group -

Population in Two Week Periods by Block Group Georgia

These maps are two means of portraying the burden of
COVID-19 in Georgia. The cumulative case rate maps show
which areas of Georgia have been the hardest hit by COVID19 based on the total number of cases. The active case rate
maps depict which areas of Georgia are currently facing the
greatest burden of COVID-19 based on recently diagnosed
cases and individuals who may still be infectious.