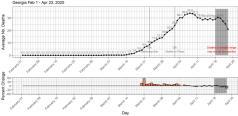

deaths at the time of report. The most recent days of these trend data are impacted by a reporting lag that varies based on how the case is reported to public health and are subject to change.

...

Cumulative confirmed deaths of COVID-19 cases by date of death. Please note that these data represent our most current understanding of case deaths at the time of report. The most recent days of these trend data are impacted by a reporting lag that varies based on how the case is reported to public health and are subject to change.



Daily Average (previous 7 days) of COVID-19 Cases
Daily Average (Average of previous 7 days) Covid-19 Cases
Georgia Feb 1 - Apr 23, 2020 View Full Size

Daily Average (previous 7 days) of COVID-19 Deaths
Daily Average (Average of previous 7 days) Covid-19 Deaths



View Full Size

COVID-19 Cases in Georgia by Race and Ethnicity

| Race                                   | Ethnicity               | Cases | Deaths |
|----------------------------------------|-------------------------|-------|--------|
| Black Or African<br>American           | Hispanic/Latino         | 119   | 4      |
| Black Or African<br>American           | Non-<br>Hispanic/Latino | 8893  | 633    |
| Black Or African<br>American           | Unknown                 | 2029  | 12     |
| White                                  | Hispanic/Latino         | 1434  | 27     |
| White                                  | Non-<br>Hispanic/Latino | 6621  | 533    |
| White                                  | Unknown                 | 1194  | 11     |
| American<br>Indian/Native<br>American  | Hi