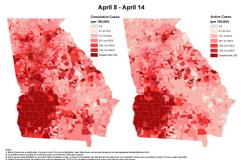

Cumulative and Active COVID-19 Cases per 100,000 Population by Week and Block Group - Georgia

## Cumulative and Active COVID-19 Cases per 100,000 Population in Two Week Periods by Block Group -

| COVID-19 Confirmed Cases: | No. Cases (%) |
|---------------------------|---------------|
| Total                     | 30739 (100%)  |
| Hospitalized              | 5678 (18.47%) |
| Deaths                    | 1326 (4.31%)  |