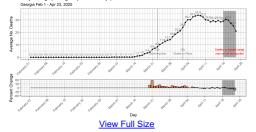

are subject to change.

...

Confirmed deaths of COVID-19 cases by date of death. Please note that these data represent our most current understanding of case deaths at the time of report. The most recent days of these trend data are impacted by a reporting lag that varies based on how the case is reported to public health and are subject to change. Cumulative confirmed deaths of COVID-19 cases by date of death. Please note that these data represent our most current understanding of case deaths at the time of report. The most recent days of these trend data are impacted by a reporting lag that varies based on how the case is reported to public health and are subject to change.



Daily Average (previous 7 days) of COVID-19 Deaths Daily Average (Average of previous 7 days) Covid-19 Deaths



## COVID-19 Cases in Georgia by Race and Ethnicity

| Race                                   | Ethnicity               | Cases | Deaths |
|----------------------------------------|-------------------------|-------|--------|
| Black Or African<br>American           | Hispanic/Latino         | 117   | 4      |
| Black Or African<br>American           | Non-<br>Hispanic/Latino | 8986  | 634    |
| Black Or African<br>American           | Unknown                 | 2037  | 13     |
| White                                  | Hispanic/Latino         | 1474  | 26     |
| White                                  | Non-<br>Hispanic/Latino | 6718  | 552    |
| White                                  | Unknown                 | 1195  | 11     |
| American<br>Indian/Native<br>American  | Hispanic/Latino