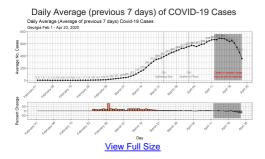

se trend data are impacted by a reporting lag that varies based on how the case is reported to public health and are subject to change.

...

Confirmed deaths of COVID-19 cases by date of death. Please note that these data represent our most current understanding of case deaths at the time of report. The most recent days of these trend data are impacted by a reporting lag that varies based on how the case is reported to public health and are subject to change. Cumulative confirmed deaths of COVID-19 cases by date of death. Please note that these data represent our most current understanding of case deaths at the time of report. The most recent days of these trend data are impacted by a reporting lag that varies based on how the case is reported to public health and are subject to change.



Daily Average (previous 7 days) of COVID-19 Deaths Daily Average (Average of previous 7 days) Covid-19 Deaths



## COVID-19 Cases in Georgia by Race and Ethnicity

| Race                                   | Ethnicity               | Cases | Deaths |
|----------------------------------------|-------------------------|-------|--------|
| Black Or African<br>American           | Hispanic/Latino         | 117   | 4      |
| Black Or African<br>American           | Non-<br>Hispanic/Latino | 8986  | 634    |
| Black Or African<br>American           | Unknown                 | 2037  | 13     |
| White                                  | Hispanic/Latino         | 1474  | 26     |
| White                                  | Non-<br>Hispanic/Latino | 6718  | 552    |
| White