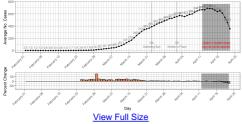

data are impacted by a reporting lag that varies based on how the case is reported to public health and are subject to change.

...

Confirmed deaths of COVID-19 cases by date of death. Please note that these data represent our most current understanding of case deaths at the time of report. The most recent days of these trend data are impacted by a reporting lag that varies based on how the case is reported to public health and are subject to change.

...

Cumulative confirmed deaths of COVID-19 cases by date of death. Please note that these data represent our most current understanding of case deaths at the time of report. The most recent days of these trend data are impacted by a reporting lag that varies based on how the case is reported to public health and are subject to change.





Daily Average (previous 7 days) of COVID-19 Deaths Daily Average (Average of previous 7 days) Covid-19 Deaths George Feb 1 - Apr 23, 2020



## COVID-19 Cases in Georgia by Race and Ethnicity

| Race                                   | Ethnicity               | Cases | Deaths |
|----------------------------------------|-------------------------|-------|--------|
| Black Or African<br>American           | Hispanic/Latino         | 115   | 4      |
| Black Or African<br>American           | Non-<br>Hispanic/Latino | 9163  | 651    |
| Black Or African<br>American           | Unknown                 | 2078  | 10     |
| White                                  | Hispanic/Latino         | 1570  | 27     |
| White                                  | Non-<br>Hispanic/Latino | 6882  | 574    |
| W