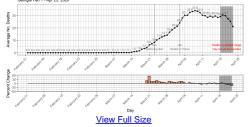

ed deaths of COVID-19 cases by date of death. Please note that these data represent our most current understanding of case deaths at the time of report. The most recent days of these trend data are impacted by a reporting lag that varies based on how the case is reported to public health and are subject to change.

...

Cumulative confirmed deaths of COVID-19 cases by date of death. Please note that these data represent our most current understanding of case deaths at the time of report. The most recent days of these trend data are impacted by a reporting lag that varies based on how the case is reported to public health and are subject to change.





Daily Average (previous 7 days) of COVID-19 Deaths Daily Average (Average of previous 7 days) Covid-19 Deaths George Feb 1 - Apr 23, 2020



## COVID-19 Cases in Georgia by Race and Ethnicity

| Race                                   | Ethnicity               | Cases | Deaths |
|----------------------------------------|-------------------------|-------|--------|
| Black Or African<br>American           | Hispanic/Latino         | 115   | 4      |
| Black Or African<br>American           | Non-<br>Hispanic/Latino | 9163  | 651    |
| Black Or African<br>American           | Unknown                 | 2078  | 10     |
| White                                  | Hispanic/Latino         | 1570  | 27     |
| White                                  | Non-<br>Hispanic/Latino | 6882  | 574    |
| White                                  | Unknown                 | 1216  | 8      |
| American<br>Indian/Native<br>American  | Hispanic/Latino