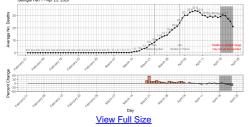

Daily Average (previous 7 days) of COVID-19 Deaths Daily Average (Average of previous 7 days) Covid-19 Deaths George Feb 1 - Apr 23, 2020