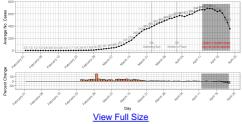

Daily Average (previous 7 days) of COVID-19 Deaths Daily Average (Average of previous 7 days) Covid-19 Deaths George Feb 1 - Apr 23, 2020