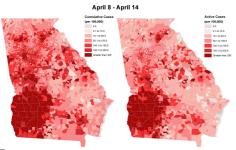

## Cumulative and Active COVID-19 Cases per 100,000 Population by Week and Block Group - Georgia

## Cumulative and Active COVID-19 Cases per 100,000 Population in Two Week Periods by Block Group -

Population in Two Week Periods by Block Group - Georgia

These maps are two means of portraying the burden of COVID-19 in Georgia. The cumulative case rate maps show which areas of Georgia have been the hardest hit by COVID-19 based on the total number of cases. The active case rate maps depict which areas of Georgia are currently facing the greatest burden of COVID-19 based on recently diagnosed cases and individuals who may still be infectious.