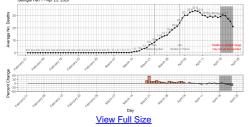

Confirmed cases of COVID-19 by date of earliest known sign of illness. Please note that these data represent our most current understanding of the cases at the time of report. The most recent days of these trend data are impacted by a reporting lag that varies based on how the case is reported to public health and are subject to change.