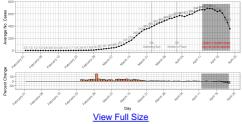

Confirmed cases of COVID-19 by date of earliest known sign of illness. Please note that these data represent our most current understanding of the cases at the time of report. The most recent days of these trend data are impacted by a reporting lag that varies based on how the case is reported to public health and are subject to change.