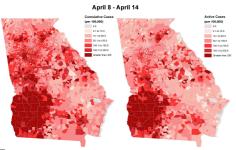

## Cumulative and Active COVID-19 Cases per 100,000 Population in Two Week Periods by Block Group -

Population in Two Week Periods by Block Group Georgia

These maps are two means of portraying the burden of
COVID-19 in Georgia. The cumulative case rate maps show
which areas of Georgia have been the hardest hit by COVID19 based on the total number of cases. The active case rate
maps depict which areas of Georgia are currently facing the
greatest burden of COVID-19 based on recently diagnosed
cases and individuals who may still be infectious.