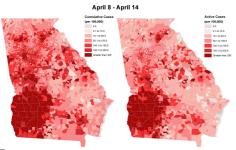

## Cumulative and Active COVID-19 Cases per 100,000 Population in Two Week Periods by Block Group -

Population in Two Week Periods by Block Group - Georgia

These maps are two means of portraying the burden of COVID-19 in Georgia. The cumulative case rate maps show which areas of Georgia have been the hardest hit by COVID-19 based on the total number of cases. The active case rate maps depict which areas of Georgia are currently facing the greatest burden of COVID-19 based on recently diagnosed cases and individuals who may still be infectious.