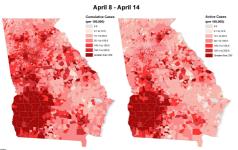

## Cumulative and Active COVID-19 Cases per 100,000 Population by Week and Block Group - Georgia

## Cumulative and Active COVID-19 Cases per 100,000 Population in Two Week Periods by Block Group -

Population in Two Week Periods by Block Group Georgia

These maps are two means of portraying the burden of
COVID-19 in Georgia. The cumulative case rate maps show
which areas of Georgia have been the hardest hit by COVID19 based on the total number of cases. The active case rate
maps depict which areas of Georgia are currently facing the
greatest burden of COVID-19 based on recently diagnosed
cases and individuals who may still be infectious.