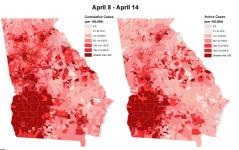

## Cumulative and Active COVID-19 Cases per 100,000 Population in Two Week Periods by Block Group -

Population in Two Week Periods by Block Group - Georgia

These maps are two means of portraying the burden of COVID-19 in Georgia. The cumulative case rate maps show which areas of Georgia have been the hardest hit by COVID-19 based on the total number of cases. The active case rate maps depict which areas of Georgia are currently facing the greatest burden of COVID-19 based on recently diagnosed cases and individuals who may still be infectious.