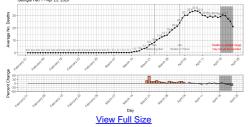

Cumulative and Active COVID-19 Cases per 100,000 Population by Week and Block Group - Georgia