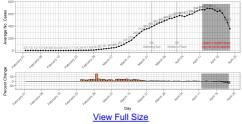

data are impacted by a reporting lag that varies based on how the case is reported to public health and are subject to change.

...

Confirmed deaths of COVID-19 cases by date of death. Please note that these data represent our most current understanding of case deaths at the time of report. The most recent days of these trend data are impacted by a reporting lag that varies based on how the case is reported to public health and are subject to change.

...

Cumulative confirmed deaths of COVID-19 cases by date of death. Please note that these data represent our most current understanding of case deaths at the time of report. The most recent days of these trend data are impacted by a reporting lag that varies based on how the case is reported to public health and are subject to change.





Daily Average (previous 7 days) of COVID-19 Deaths Daily Average (Average of previous 7 days) Covid-19 Deaths George Feb 1 - Apr 23, 2020



## COVID-19 Cases in Georgia by Race and Ethnicity

| Race                                   | Ethnicity               | Cases | Deaths |
|----------------------------------------|-------------------------|-------|--------|
| Black Or African<br>American           | Hispanic/Latino         | 124   | 5      |
| Black Or African<br>American           | Non-<br>Hispanic/Latino | 10565 | 773    |
| Black Or African<br>American           | Unknown                 | 2507  | 19     |
| White                                  | Hispanic/Latino         | 2033  | 31     |
| White                                  | Non-<br>Hispanic/Latino | 7952  | 695    |
| W