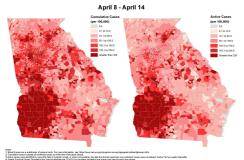

Cumulative and Active COVID-19 Cases per 100,000 Population by Week and Block Group - Georgia

## Cumulative and Active COVID-19 Cases per 100,000 Population in Two Week Periods by Block Group -

| COVID-19 Confirmed Cases: | No. Cases (%) |
|---------------------------|---------------|
| Total                     | 38044 (100%)  |
| Hospitalized              | 6832 (17.96%) |
| Deaths                    | 1642 (4.32%)  |