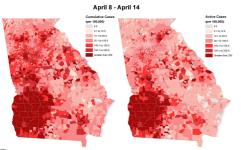

## Cumulative and Active COVID-19 Cases per 100,000 Population by Week and Block Group - Georgia

## Cumulative and Active COVID-19 Cases per 100,000 Population in Two Week Periods by Block Group -

Population in Two Week Periods by Block Group Georgia

These maps are two means of portraying the burden of
COVID-19 in Georgia. The cumulative case rate maps show
which areas of Georgia have been the hardest hit by COVID19 based on the total number of cases. The active case rate
maps depict which areas of Georgia are currently facing the
greatest burden of COVID-19 based on recently diagnosed
cases and individuals who may still be infectious.