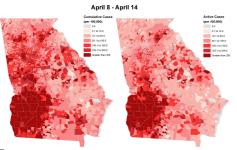

## Cumulative and Active COVID-19 Cases per 100,000 Population in Two Week Periods by Block Group -

Population in Two Week Periods by Block Group Georgia

These maps are two means of portraying the burden of
COVID-19 in Georgia. The cumulative case rate maps show
which areas of Georgia have been the hardest hit by COVID19 based on the total number of cases. The active case rate
maps depict which areas of Georgia are currently facing the
greatest burden of COVID-19 based on recently diagnosed
cases and individuals who may still be infectious.