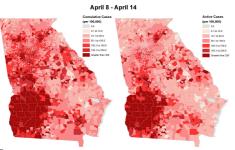

## Cumulative and Active COVID-19 Cases per 100,000 Population by Week and Block Group - Georgia

## Cumulative and Active COVID-19 Cases per 100,000 Population in Two Week Periods by Block Group -

Population in Two Week Periods by Block Group Georgia

These maps are two means of portraying the burden of
COVID-19 in Georgia. The cumulative case rate maps show
which areas of Georgia have been the hardest hit by COVID19 based on the total number of cases. The active case rate
maps depict which areas of Georgia are currently facing the
greatest burden of COVID-19 based on recently diagnosed
cases and individuals who may still be infectious.