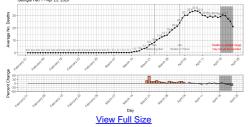

ed deaths of COVID-19 cases by date of death. Please note that these data represent our most current understanding of case deaths at the time of report. The most recent days of these trend data are impacted by a reporting lag that varies based on how the case is reported to public health and are subject to change.

...

Cumulative confirmed deaths of COVID-19 cases by date of death. Please note that these data represent our most current understanding of case deaths at the time of report. The most recent days of these trend data are impacted by a reporting lag that varies based on how the case is reported to public health and are subject to change.





Daily Average (previous 7 days) of COVID-19 Deaths Daily Average (Average of previous 7 days) Covid-19 Deaths George Feb 1 - Apr 23, 2020



## COVID-19 Cases in Georgia by Race and Ethnicity

| Race                                   | Ethnicity               | Cases | Deaths |
|----------------------------------------|-------------------------|-------|--------|
| Black Or African<br>American           | Hispanic/Latino         | 134   | 6      |
| Black Or African<br>American           | Non-<br>Hispanic/Latino | 11298 | 862    |
| Black Or African<br>American           | Unknown                 | 2546  | 8      |
| White                                  | Hispanic/Latino         | 2399  | 41     |
| White                                  | Non-<br>Hispanic/Latino | 8699  | 779    |
| White                                  | Unknown                 | 1681  | 6      |
| American<br>Indian/Native<br>American  | Hispanic/Latino