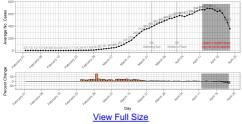

data are impacted by a reporting lag that varies based on how the case is reported to public health and are subject to change.

...

Confirmed deaths of COVID-19 cases by date of death. Please note that these data represent our most current understanding of case deaths at the time of report. The most recent days of these trend data are impacted by a reporting lag that varies based on how the case is reported to public health and are subject to change.

...

Cumulative confirmed deaths of COVID-19 cases by date of death. Please note that these data represent our most current understanding of case deaths at the time of report. The most recent days of these trend data are impacted by a reporting lag that varies based on how the case is reported to public health and are subject to change.





Daily Average (previous 7 days) of COVID-19 Deaths Daily Average (Average of previous 7 days) Covid-19 Deaths George Feb 1 - Apr 23, 2020



## COVID-19 Cases in Georgia by Race and Ethnicity

| Race                                   | Ethnicity               | Cases | Deaths |
|----------------------------------------|-------------------------|-------|--------|
| Black Or African<br>American           | Hispanic/Latino         | 134   | 6      |
| Black Or African<br>American           | Non-<br>Hispanic/Latino | 11298 | 862    |
| Black Or African<br>American           | Unknown                 | 2546  | 8      |
| White                                  | Hispanic/Latino         | 2399  | 41     |
| White                                  | Non-<br>Hispanic/Latino | 8699  | 779    |
| W