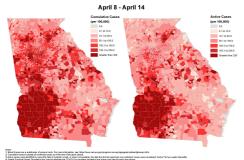

Cumulative and Active COVID-19 Cases per 100,000 Population by Week and Block Group - Georgia

## Cumulative and Active COVID-19 Cases per 100,000 Population in Two Week Periods by Block Group -

| COVID-19 Confirmed Cases: | No. Cases (%) |
|---------------------------|---------------|
| Total                     | 41523 (100%)  |
| Hospitalized              | 7319 (17.63%) |
| Deaths                    | 1808 (4.35%)  |