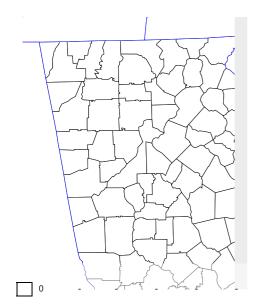

## Cumulative and Active COVID-19 Cases per 100,000 Population by Week and Block Group - Georgia

## Cumulative and Active COVID-19 Cases per 100,000 Population in Two Week Periods by Block Group -

Population in Two Week Periods by Block Group - Georgia

These maps are two means of portraying the burden of COVID-19 in Georgia. The cumulative case rate maps show which areas of Georgia have been the hardest hit by COVID-19 based on the total number of cases. The active case rate maps depict which areas of Georgia are currently facing the greatest burden of COVID-19 based on recently diagnosed cases and individuals who may still be infectious.