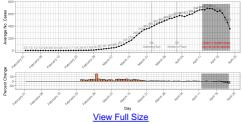

data are impacted by a reporting lag that varies based on how the case is reported to public health and are subject to change.

...

Confirmed deaths of COVID-19 cases by date of death. Please note that these data represent our most current understanding of case deaths at the time of report. The most recent days of these trend data are impacted by a reporting lag that varies based on how the case is reported to public health and are subject to change.

...

Cumulative confirmed deaths of COVID-19 cases by date of death. Please note that these data represent our most current understanding of case deaths at the time of report. The most recent days of these trend data are impacted by a reporting lag that varies based on how the case is reported to public health and are subject to change.





Daily Average (previous 7 days) of COVID-19 Deaths Daily Average (Average of previous 7 days) Covid-19 Deaths George Feb 1 - Apr 23, 2020



## COVID-19 Cases in Georgia by Race and Ethnicity

| Race                                   | Ethnicity               | Cases | Deaths |
|----------------------------------------|-------------------------|-------|--------|
| Black Or African<br>American           | Hispanic/Latino         | 133   | 5      |
| Black Or African<br>American           | Non-<br>Hispanic/Latino | 11578 | 880    |
| Black Or African<br>American           | Unknown                 | 2566  | 9      |
| White                                  | Hispanic/Latino         | 2506  | 42     |
| White                                  | Non-<br>Hispanic/Latino | 8969  | 790    |
| W