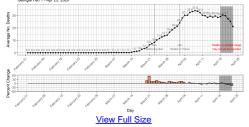

ed deaths of COVID-19 cases by date of death. Please note that these data represent our most current understanding of case deaths at the time of report. The most recent days of these trend data are impacted by a reporting lag that varies based on how the case is reported to public health and are subject to change.

...

Cumulative confirmed deaths of COVID-19 cases by date of death. Please note that these data represent our most current understanding of case deaths at the time of report. The most recent days of these trend data are impacted by a reporting lag that varies based on how the case is reported to public health and are subject to change.





Daily Average (previous 7 days) of COVID-19 Deaths Daily Average (Average of previous 7 days) Covid-19 Deaths George Feb 1 - Apr 23, 2020



## COVID-19 Cases in Georgia by Race and Ethnicity

| Race                                   | Ethnicity               | Cases | Deaths |
|----------------------------------------|-------------------------|-------|--------|
| Black Or African<br>American           | Hispanic/Latino         | 133   | 5      |
| Black Or African<br>American           | Non-<br>Hispanic/Latino | 11578 | 880    |
| Black Or African<br>American           | Unknown                 | 2566  | 9      |
| White                                  | Hispanic/Latino         | 2506  | 42     |
| White                                  | Non-<br>Hispanic/Latino | 8969  | 790    |
| White                                  | Unknown                 | 1708  | 9      |
| American<br>Indian/Native<br>American  | Hispanic/Latino