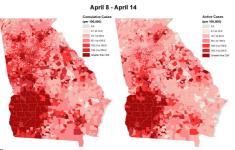

## Cumulative and Active COVID-19 Cases per 100,000 Population in Two Week Periods by Block Group -

Population in Two Week Periods by Block Group - Georgia

These maps are two means of portraying the burden of COVID-19 in Georgia. The cumulative case rate maps show which areas of Georgia have been the hardest hit by COVID-19 based on the total number of cases. The active case rate maps depict which areas of Georgia are currently facing the greatest burden of COVID-19 based on recently diagnosed cases and individuals who may still be infectious.