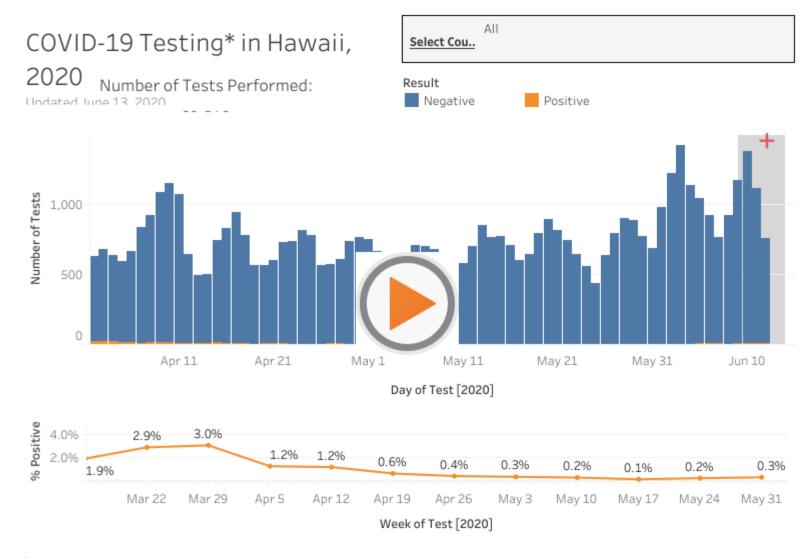

## **HAWAII COVID-19 TESTING**

(Updated daily by 12:00 noon) ^Back to top

# HAWAII COVID-19 CASES' RACE COMPARED TO STATE POPULATION

(Updated weekly on Friday) ^Back to top

<sup>\*</sup> Based on electronic laboratory reporting of PCR tests; uses a 3-day moving average; individuals can contribute multiple negative tests but only one positive test;

<sup>#</sup>स्टिंडिंड हुं बहु विकास के The previous 3-5 days may not yet have been reported; % positive graph updated weekly