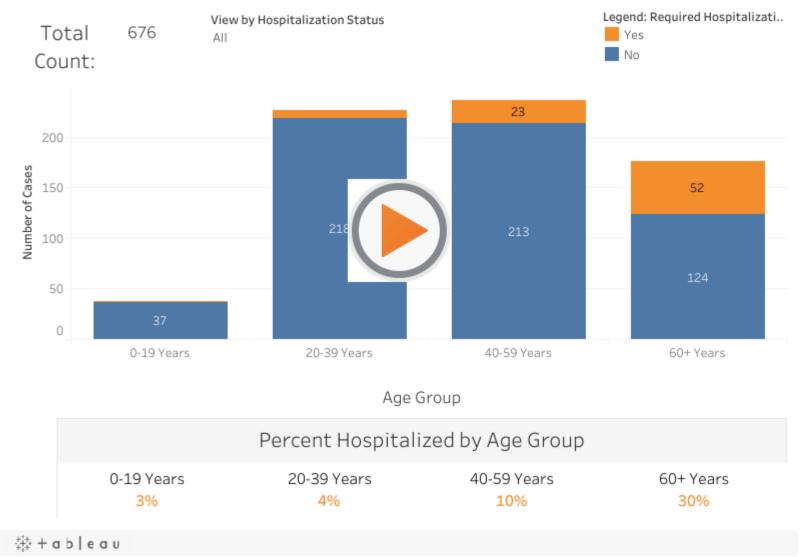

## HAWAII COVID-19 CONFIRMED CASES BY AGE GROUP

(Updated every Monday) ^Back to top

## Age and Hospitalization Status of COVID-19 Cases, Hawaii 2020

Updated June 8, 2020