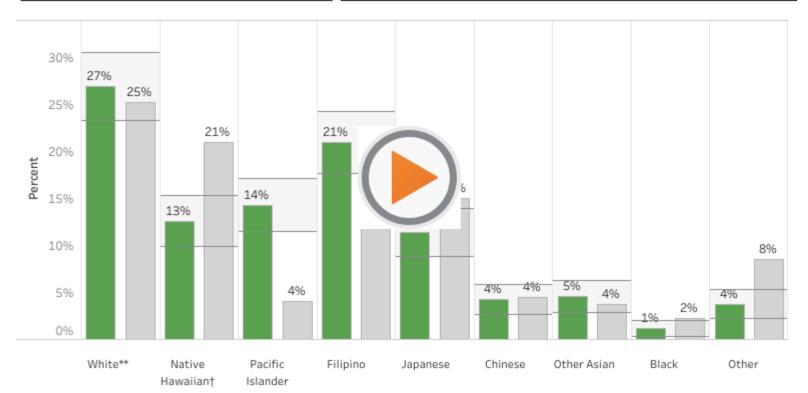

# HAWAII COVID-19 CASES' RACE COMPARED TO STATE POPULATION

(Updated weekly on Friday) ^Back to top

<sup>\*</sup> Based on electronic laboratory reporting of PCR tests; uses a 3-day moving average; individuals can contribute multiple negative tests but only one positive test;

# Race of COVID-19 Cases Compared to State Population

View as Table

(N=587\*)
Updated June 12, 2020
Case % State Population ...

Select Race(s)

Race

Notes: Based on first non-White race listed; \*\*White with no other race listed; †Native Hawaiian as any listed race.

\*Excludes non-residents (n=63) and cases with no race information available (n=56); Horizontal bands indicate 95% confidence interval for Case Percentage

∰ + a b | e a u