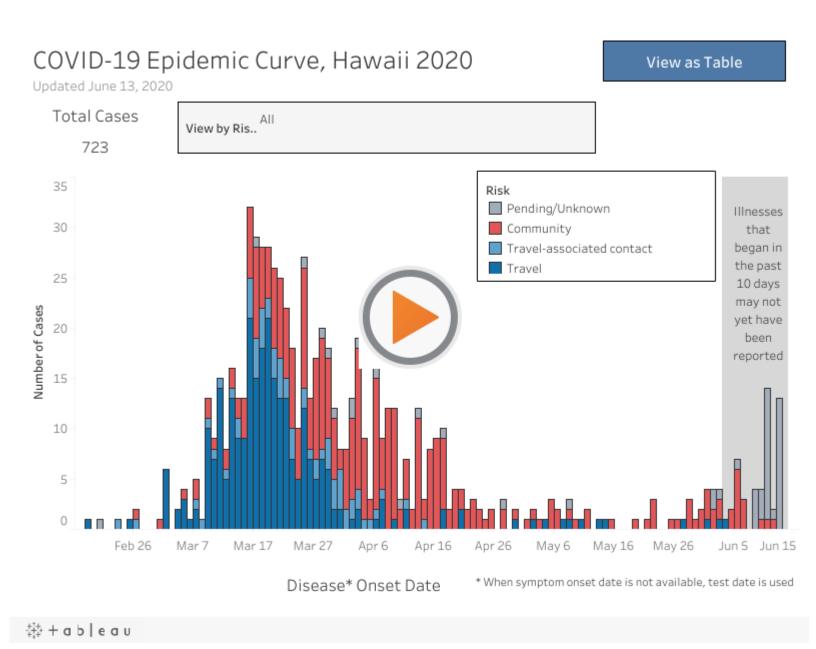

### **HAWAII COVID-19 EPI CURVE**

(Updated daily by 12:00 noon) ^Back to top

Tableau display/performance may vary by browser and device. For best performance make sure you are running the latest version of your browser