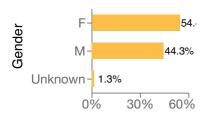

## Demographic Distributions

Why do I see "Unknowns"?

Cases

Deaths

Statewide Demographics for Positive Cases\*