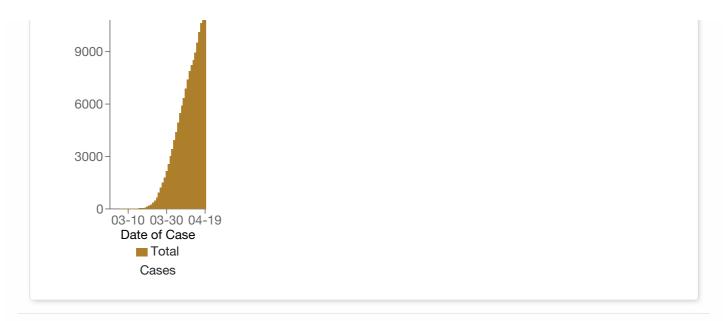

between 04/02/2020 and 04/19/2020

**Total Positive Cases** 

11686

**Total Deaths** 

569

**Total Tested** 

64639

## Metrics by Day

Cases

Deaths

**Tested** 