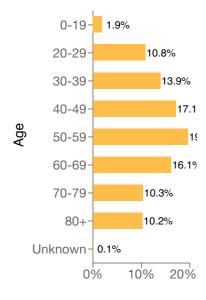

## Demographic Distributions

Why do I see "Unknowns"?

Cases

Deaths

Statewide Demographics for Positive Cases\*