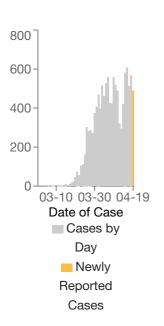

## Metrics by Day

Cases

Deaths

**Tested** 

### Positive Cases by Day

Showing: All

All data displayed is preliminary and subject to change as more information is reported to ISDH. Tests are displayed by the date the test was performed and deaths are displayed by the date the death occurred.

Expect historical data to change as data is reported to ISDH.

There is an ongoing investigation to determine more about this outbreak. This is a rapidly evolving situation and information will be updated as it becomes available.