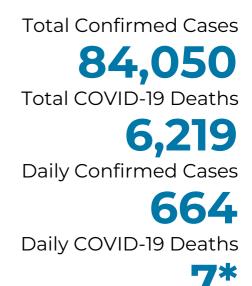

## WHERE WE STAND WITH COVID-19

The State of Michigan is working around the clock to test and treat COVID-19 patients. Below is the most recent data healthcare experts across the state have compiled. It is updated daily.

\*The deaths announced today includes 5 deaths identified during a Vital Records review. See cumulative data page for more information.

Updated 8/4/2020