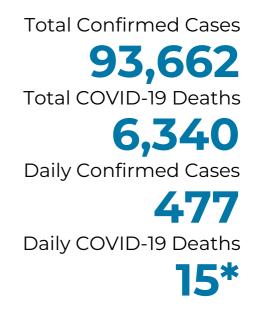

### WHERE WE STAND WITH COVID-19

The State of Michigan is working around the clock to test and treat COVID-19 patients. Below is the most recent data healthcare experts across the state have compiled. It is updated daily.

\*The deaths announced today includes 7 deaths identified during a Vital Records review. See cumulative data page for more information.

Updated 8/18/2020

**SEE CUMULATIVE DATA** 