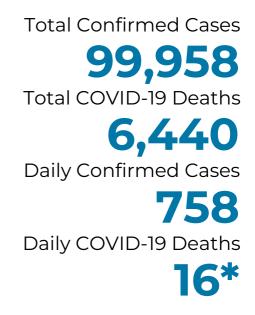

## WHERE WE STAND WITH COVID-19

The State of Michigan is working around the clock to test and treat COVID-19 patients. Below is the most recent data healthcare experts across the state have compiled. It is updated daily.

\*The deaths announced today includes 15 deaths identified during a Vital Records review. See cumulative data page for more information.

Updated 8/27/2020

**SEE CUMULATIVE DATA** 