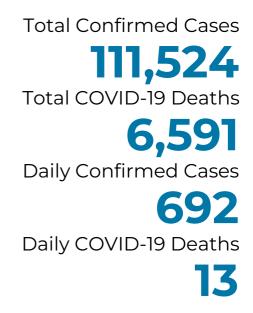

## WHERE WE STAND WITH COVID-19

The State of Michigan is working around the clock to test and treat COVID-19 patients. Below is the most recent data healthcare experts across the state have compiled. It is updated Monday - Saturday.

\*The deaths announced today includes 14 deaths identified during a Vital Records review. See cumulative data page for more information.

Updated 9/12/2020

SEE CUMULATIVE DATA